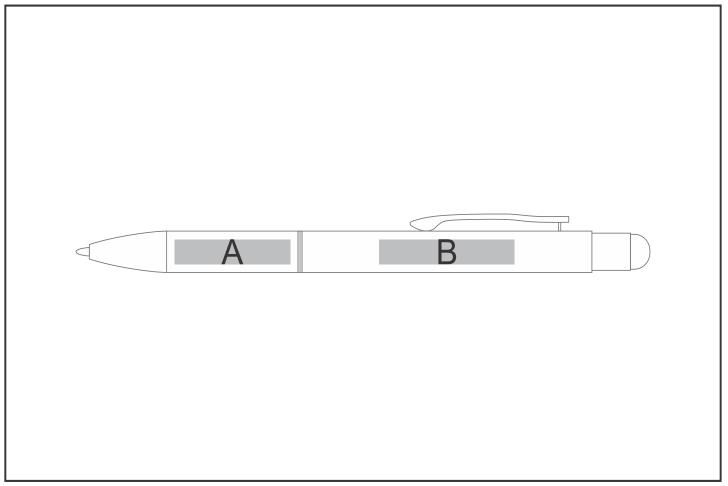

## **Branding Options:**

| Position | Branding Method (Branding Code) | No. of Colours | Dimension            |
|----------|---------------------------------|----------------|----------------------|
| А        | Laser Engraving (LC)            | N/A            | 30mm wide x 5mm high |
| А        | Pad Printing (PA)               | 4 Colours      | 28mm wide x 6mm high |
|          |                                 |                |                      |

| В | Laser Engraving (LB) | N/A | 60mm wide x 5mm high |
|---|----------------------|-----|----------------------|
|   |                      |     |                      |